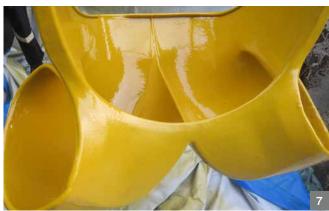

## Jet Drives (Rolls-Royce®)

MetaLine 700 - Cavitation protection for propulsion equipment

These aluminium made propulsion drives require a highly effective and durable protection against cavitation and electro-chemical deterioration. Paint, powder coating or galvanical treatments cannot withstand the massive mechanicel forces.

## **Applications**

- water intakes
- shaft tunnels
- deflectors