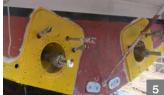

## Jet Drives (Rolls-Royce®)

MetaLine 700 - Cavitation protection for propulsion equipment

These aluminium made propulsion drives require a highly effective and durable protection against cavitation and electro-chemical deterioration. Paint, powder coating or galvanical treatments cannot withstand the massive mechanicel forces.

## **Applications**

- water intakes
- shaft tunnels
- deflectors