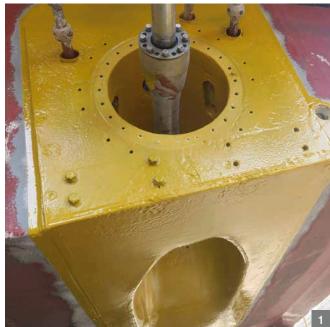

## Jet Drives (Rolls-Royce®)

MetaLine 700 - Cavitation protection for propulsion equipment

These aluminium made propulsion drives require a highly effective and durable protection against cavitation and electro-chemical deterioration. Paint, powder coating or galvanical treatments cannot withstand the massive mechanicel forces.

## **Applications**

- water intakes
- shaft tunnels
- deflectors