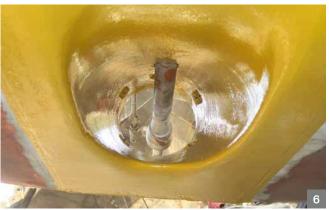

## Jet Drives (Rolls-Royce®)

MetaLine 700 - Cavitation protection for propulsion equipment

These aluminium made propulsion drives require a highly effective and durable protection against cavitation and electro-chemical deterioration. Paint, powder coating or galvanical treatments cannot withstand the massive mechanicel forces.

MetaLine absorbs destructive forces and smoothens the surface thus maintain power & speed – particularly beyond 20 knots . . .

## Reference

- smooth surface structure to fight cavitation and turbulence
- **electrical insulation** properties prevent galvanic and pitting corrosion (pic. 3)
- structural born noise / sound reduction of up to 5 db(A)