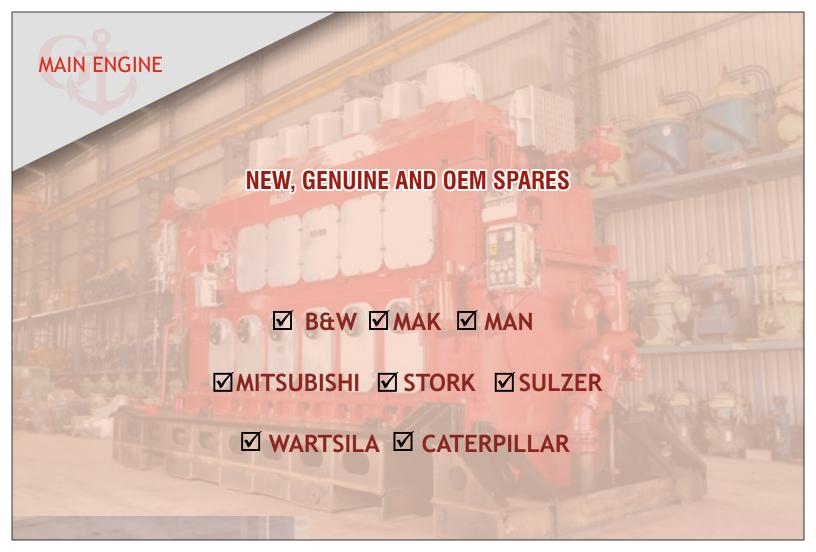

#### **DIESEL GENERATORS:**

B&W, BERGEN, CATERPILLAR, DAIHATSU, DEUTZ,
HIMSEN, MAK, MAN B&W, MITSUBISHI, RUSTON,
SKL, SULZER, STORK, WARTSILA, YANMAR

WE AT GUMA TECH SUPPLY THE OEMS FOR ALL RENOWNED AND MAJOR BRANDS.

WE ALSO SUPPLY TOP QUALITY AFTERMARKET SPARES/PARTS FROM EUROPE, KOREA & JAPAN.

CATEGORIES ARE AS LISTED BELOW FOR BOTH MARINE & INDUSTRIAL USE:

- AIR COMPRESSOR & PUMP : COMPLETE FULL SET (WITH MOTOR) OR INDIVIDUAL PARTS AS PER THE CLIENT'S REQUIREMENT.
  - AUXILIARY ENGINE: SUPPLY OF ORIGINAL & OEM SPARES
  - DIESEL ENGINE: ORIGINAL & OEM SPARES ARE AVAILABLE
  - PURIFIER: COMPLETE FULL SET OR INDIVIDUAL PARTS AS PER THE CLIENT'S REQUIREMENT.