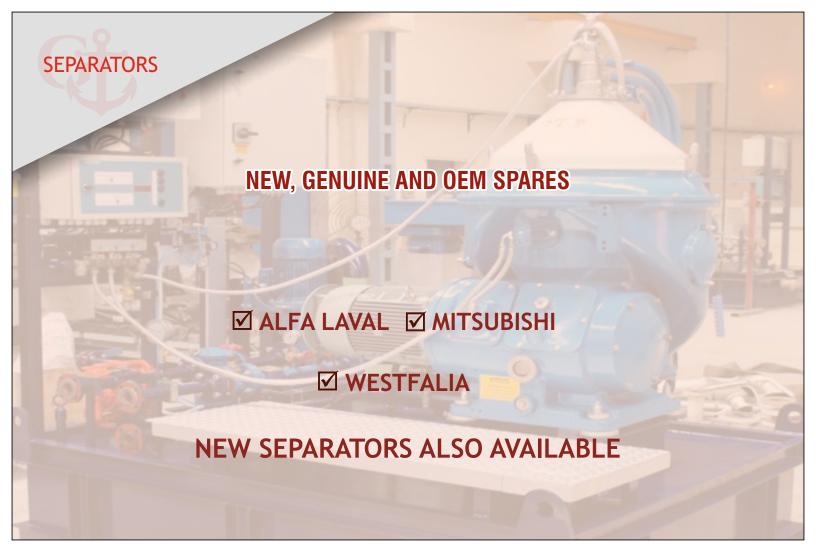

**SEPARATORS** 

# **NEW, GENUINE AND OEM SPARES**

ALFA LAVAL: MAB, MAPX, MOPX, LOPX, MFPX, WHPX, MMPX, FOPX, MMB, MIB, SA, SU & PUREBILGE SYSTEM

**MITSUBISHI:** SJ SERIES

WESTFALIA GEA: OSA, OSB, OSC, OSD, OSE, OTA, OTB, WSC

ALFA LAVAL: DPU, JWP, JWSP & AQUA HW SERIES

**ALFA LAVAL NIREX** 

**APV BAKERS AS: WDU SERIES** 

ATLAS SASAKURA: K, KE & KM SERIES

**SONDEX: SFD SERIES** 

**NEW FRESH WATER GENERATORS ALSO AVAILABLE** 

ALFA LAVAL: A, AK, AM, AX, M-SERIES