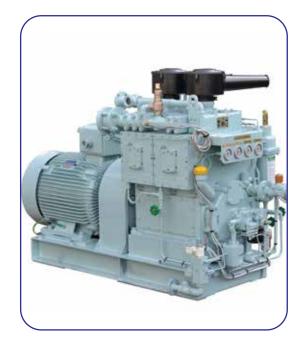

a.



### WHAT WE DO







- 墤 Specialize in Main Engine and Aux. Engine related works
- Total Solution for Alpha and Mechanical Lubricator
- Main Engine Pneumatic Maneuvering System
- Maintenance and Spares Supply
- trouble-shooting and Special Repair for Diesel Engine
- † Turbocharger and Spares Supply



### MAIN/AUX ENGINE SPARE SUPPLY









#### MAN B&W:

L/S26MC, L/S35MC, L/S42MC, L/S50MC, L/S60MC, L/S70MC; L16/24, L23/30, L23/30H, L28/32, L32/40ETC.

#### **SULZER:**

RLB(A) 56/66/76/90, RTA38/48/52/58/62/68RTA62U, 6RTA48, 6RLA56, 5RTA58

#### **DAIHATSU:**

DK20/DK22/DK28/DS28/DS32/DL19/DL20/DL22/DL24/DL25/DL26/DL28, 6PSHTC 30D, DC-17ETC.

#### **YANMAR:**

N18/N21/EY18/N330











## LUBRICATING SYSTEM (ALPHA/MECHANICAL)















### MARINE EQUIPMENT/ MACHINERY















### **TURBOCHARGER**

















## PNEUMATIC MANEUVERING SYSTEM FOR MAN B&W ENGINE







**HAEWON** 











## AIR COMPRESSOR PURIFIER & FRESH WATER GENERATOR

#### **AIR COMPRESSOR SPARE PARTS**

#### **SPEER:**

HL2/105 HL2/120 HL2/140 HL2/160 HV1/140 HV1/156 HV2/200 HV2/2 HV2/240 HV2/210

#### **HATLAPA:**

WP15L WP18L WP25L WP32L WP33L WP50L WP55 WP60 WP65 WP100 W110 WP120 WP135 WP140 WP150L WP185 WP200 WP220 WP240 W280 W330 WP400

#### **TANABE:**

HC-54A HC-64A HC-264(A) HC-64A HC-265A HC-277A LHC-277A H-64 H-64 H-73 H-74 H-273 H-274 H-373 H-374

#### **HAMWORTHY:**

2TF54

#### YANMAN:

SCION SCI2.5N SC20N SC30N SC40N

#### **PURIFIER & FRESH WATER GENERATOR**

#### A) Purifier

#### **MITSUBISHI SJ SERIES:**

Mitsubishi SJ2000 SJ3000 SJ4000 SJ10T SJ11T SJ12T SJ