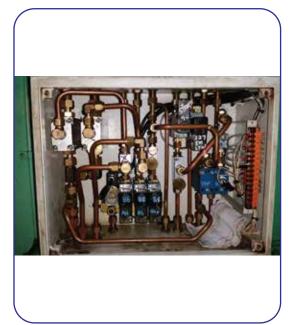

chanical Lubricator
- Main Engine Pneumatic Maneuvering System
- Maintenance and Spares Supply
- trouble-shooting and Special Repair for Diesel Engine
- † Turbocharger and Spares Supply



### MAIN/AUX ENGINE SPARE SUPPLY









#### MAN B&W:

L/S26MC, L/S35MC, L/S42MC, L/S50MC, L/S60MC, L/S70MC; L16/24, L23/30, L23/30H, L28/32, L32/40ETC.

#### **SULZER:**

RLB(A) 56/66/76/90, RTA38/48/52/58/62/68RTA62U, 6RTA48, 6RLA56, 5RTA58

#### **DAIHATSU:**

DK20/DK22/DK28/DS28/DS32/DL19/DL20/DL22/DL24/DL25/DL26/DL28, 6PSHTC 30D, DC-17ETC.

#### **YANMAR:**

N18/N21/EY18/N330











## LUBRICATING SYSTEM (ALPHA/MECHANICAL)















### MARINE EQUIPMENT/ MACHINERY















### **TURBOCHARGER**

















## PNEUMATIC MANEUVERING SYSTEM FOR MAN B&W ENGINE







**HAEWON** 











## AIR COMPRESSOR PURIFIER & FRESH WATER GENERATOR

#### **AIR COMPRESSOR SPARE PARTS**

#### **SPEER:**

HL2/105 HL2/120 HL2/140 HL2/160 HV1/140 HV1/156 HV2/200 HV2/2 HV2/240 HV2/210

#### **HATLAPA:**

WP15L WP18L WP25L WP32L WP33L WP50L WP55 WP60 WP65 WP100 W110 WP120 WP135 WP140 WP150L WP185 WP200 WP220 WP240 W280 W330 WP400

#### **TANABE:**

HC-54A HC-64A HC-264(A) HC-64A HC-265A HC-277A LHC-277A H-64 H-64 H-73 H-74 H-273 H-274 H-373 H-374

#### **HAMWORTHY:**

2TF54

#### YANMAN:

SCION SCI2.5N SC20N SC30N SC40N

#### **PURIFIER & FRESH WATER GENERATOR**

#### A) Purifier

#### **MITSUBISHI SJ SERIES:**

Mitsubishi SJ2000 SJ3000 SJ4000 SJ10T SJ11T SJ12T SJ15T SJ16T etc

#### **ALPHA LEVEL SERIES:**

OSA20-02-066 MAPX204 MAPX207 MARX207 MAPX309 MOPX209 MOPX205 FOPX605

#### B