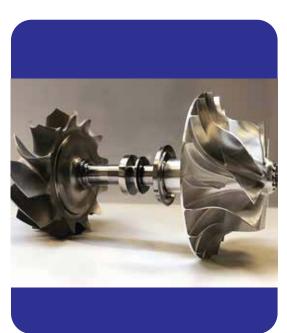

in Main Engine and Aux. Engine related works
- Total Solution for Alpha and Mechanical Lubricator
- Main Engine Pneumatic Maneuvering System
- Maintenance and Spares Supply
- trouble-shooting and Special Repair for Diesel Engine
- † Turbocharger and Spares Supply



### MAIN/AUX ENGINE SPARE SUPPLY









#### MAN B&W:

L/S26MC, L/S35MC, L/S42MC, L/S50MC, L/S60MC, L/S70MC; L16/24, L23/30, L23/30H, L28/32, L32/40ETC.

#### **SULZER:**

RLB(A) 56/66/76/90, RTA38/48/52/58/62/68RTA62U, 6RTA48, 6RLA56, 5RTA58

#### **DAIHATSU:**

DK20/DK22/DK28/DS28/DS32/DL19/DL20/DL22/DL24/DL25/DL26/DL28, 6PSHTC 30D, DC-17ETC.

#### **YANMAR:**

N18/N21/EY18/N330











## LUBRICATING SYSTEM (ALPHA/MECHANICAL)















### MARINE EQUIPMENT/ MACHINERY















### **TURBOCHARGER**

















## PNEUMATIC MANEUVERING SYSTEM FOR MAN B&W ENGINE







**HAEWON** 











## AIR COMPRESSOR PURIFIER & FRESH WATER GENERATOR

#### **AIR COMPRESSOR SPARE PARTS**

#### **SPEER:**

HL2/105 HL2/120 HL2/140 HL2/160 HV1/140 HV1/156 HV2/200 HV2/2 HV2/240 HV2/210

#### **HATLAPA:**

WP15L WP18L WP25L WP32L WP33L WP50L WP55 WP60 WP65 WP100 W110 WP120 WP135 WP140 WP150L WP185 WP200 WP220 WP240 W280 W330 WP400

#### **TANABE:**

HC-54A HC-64A HC-264(A) HC-64A HC-265A HC-277A LHC-277A H-64 H-64 H-73 H-74 H-273 H-274 H-373 H-374

#### **HAMWORTHY:**

2TF54

#### YANMAN:

SCION SCI2.5N SC20N SC30N SC40N

#### **PURIFIER & FRESH WATER GENERATOR**

#### A) Purifier

#### **MITSUBISHI SJ SERIES:**

Mitsubishi SJ2000 SJ3000 SJ4000 SJ10T SJ11T SJ12T SJ15T SJ16T etc

#### **ALPHA LEVEL SERIES:*