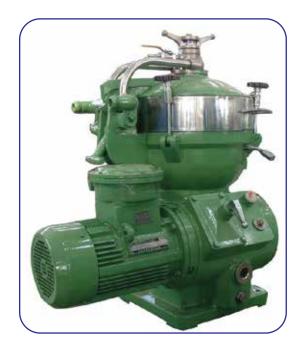

### WHAT WE DO







- 墤 Specialize in Main Engine and Aux. Engine related works
- Total Solution for Alpha and Mechanical Lubricator
- Main Engine Pneumatic Maneuvering System
- Maintenance and Spares Supply
- trouble-shooting and Special Repair for Diesel Engine
- † Turbocharger and Spares Supply



### MAIN/AUX ENGINE SPARE SUPPLY









#### MAN B&W:

L/S26MC, L/S35MC, L/S42MC, L/S50MC, L/S60MC, L/S70MC; L16/24, L23/30, L23/30H, L28/32, L32/40ETC.

#### **SULZER:**

RLB(A) 56/66/76/90, RTA38/48/52/58/62/68RTA62U, 6RTA48, 6RLA56, 5RTA58

#### **DAIHATSU:**

DK20/DK22/DK28/DS28/DS32/DL19/DL20/DL22/DL24/DL25/DL26/DL28, 6PSHTC 30D, DC-17ETC.

#### **YANMAR:**

N18/N21/EY18/N330











## LUBRICATING SYSTEM (ALPHA/MECHANICAL)















### MARINE EQUIPMENT/ MACHINERY















### **TURBOCHARGER**

















## PNEUMATIC MANEUVERING SYSTEM FOR MAN B&W ENGINE







**HAEWON** 











## AIR COMPRESSOR PURIFIER & FRESH WATER GENERATOR

#### **AIR COMPRESSOR SPARE PARTS**

#### **SPEER:**

HL2/105 HL2/120 HL2/140 HL2/160 HV1/140 HV1/156 HV2/200 HV2/2 HV2/240 HV2/210

#### **HATLAPA:**

WP15L WP18L WP25L WP32L WP33L WP50L WP55 WP60 WP65 WP100 W110 WP120 WP135 WP140 WP150L WP185 WP200 WP220 WP240 W280 W330 WP400

#### **TANABE:**

HC-54A HC-64A HC-264(A) HC-64A HC-265A HC-277A LHC-277A H-64 H-64 H-73 H-74 H-273 H-274 H-373 H-374

#### **HAMWORTHY:**

2TF54

#### YANMAN:

SCION SCI2.5N SC20N SC30N SC40N

#### **PURIFIER & FRESH WATER GENERATOR**

#### A) Purifier

#### **MITSUBISHI SJ SERIES:**

Mitsubishi SJ2000 SJ3000 SJ4000 SJ10T SJ11T SJ12T SJ15T