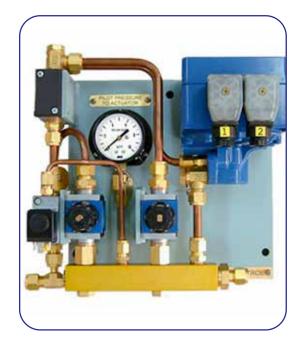

Mechanical Lubricator
- Main Engine Pneumatic Maneuvering System
- Maintenance and Spares Supply
- trouble-shooting and Special Repair for Diesel Engine
- † Turbocharger and Spares Supply



### MAIN/AUX ENGINE SPARE SUPPLY









#### MAN B&W:

L/S26MC, L/S35MC, L/S42MC, L/S50MC, L/S60MC, L/S70MC; L16/24, L23/30, L23/30H, L28/32, L32/40ETC.

#### **SULZER:**

RLB(A) 56/66/76/90, RTA38/48/52/58/62/68RTA62U, 6RTA48, 6RLA56, 5RTA58

#### **DAIHATSU:**

DK20/DK22/DK28/DS28/DS32/DL19/DL20/DL22/DL24/DL25/DL26/DL28, 6PSHTC 30D, DC-17ETC.

#### **YANMAR:**

N18/N21/EY18/N330











## LUBRICATING SYSTEM (ALPHA/MECHANICAL)















### MARINE EQUIPMENT/ MACHINERY















### **TURBOCHARGER**

















## PNEUMATIC MANEUVERING SYSTEM FOR MAN B&W ENGINE







**HAEWON** 











## AIR COMPRESSOR PURIFIER & FRESH WATER GENERATOR

#### **AIR COMPRESSOR SPARE PARTS**

#### **SPEER:**

HL2/105 HL2/120 HL2/140 HL2/160 HV1/140 HV1/156 HV2/200 HV2/2 HV2/240 HV2/210

#### **HATLAPA:**

WP15L WP18L WP25L WP32L WP33L WP50L WP55 WP60 WP65 WP100 W110 WP120 WP135 WP140 WP150L WP185 WP200 WP220 WP240 W280 W330 WP400

#### **TANABE:**

HC-54A HC-64A HC-264(A) HC-64A HC-265A HC-277A LHC-277A H-64 H-64 H-73 H-74 H-273 H-274 H-373 H-374

#### **HAMWORTHY:**

2TF54

#### YANMAN:

SCION SCI2.5N SC20N SC30N SC40N

#### **PURIFIER & FRESH WATER GENERATOR**

#### A) Purifier

#### **MITSUBISHI SJ SERIES:**

Mitsubishi SJ2000 SJ3000 SJ4000 SJ10T SJ11T SJ12T SJ15T SJ16T etc

#### **ALPHA LEVEL SERIES:**

OSA20-02-066 MAPX204 MAPX207 MARX207 MAPX309 MOPX209 MOPX205 FOPX605

####