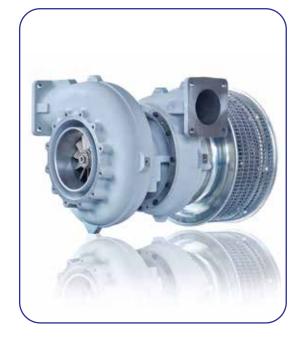

ze in Main Engine and Aux. Engine related works
- Total Solution for Alpha and Mechanical Lubricator
- Main Engine Pneumatic Maneuvering System
- Maintenance and Spares Supply
- trouble-shooting and Special Repair for Diesel Engine
- † Turbocharger and Spares Supply



### MAIN/AUX ENGINE SPARE SUPPLY









#### MAN B&W:

L/S26MC, L/S35MC, L/S42MC, L/S50MC, L/S60MC, L/S70MC; L16/24, L23/30, L23/30H, L28/32, L32/40ETC.

#### **SULZER:**

RLB(A) 56/66/76/90, RTA38/48/52/58/62/68RTA62U, 6RTA48, 6RLA56, 5RTA58

#### **DAIHATSU:**

DK20/DK22/DK28/DS28/DS32/DL19/DL20/DL22/DL24/DL25/DL26/DL28, 6PSHTC 30D, DC-17ETC.

#### **YANMAR:**

N18/N21/EY18/N330











## LUBRICATING SYSTEM (ALPHA/MECHANICAL)















### MARINE EQUIPMENT/ MACHINERY















### **TURBOCHARGER**

















## PNEUMATIC MANEUVERING SYSTEM FOR MAN B&W ENGINE







**HAEWON** 











## AIR COMPRESSOR PURIFIER & FRESH WATER GENERATOR

#### **AIR COMPRESSOR SPARE PARTS**

#### **SPEER:**

HL2/105 HL2/120 HL2/140 HL2/160 HV1/140 HV1/156 HV2/200 HV2/2 HV2/240 HV2/210

#### **HATLAPA:**

WP15L WP18L WP25L WP32L WP33L WP50L WP55 WP60 WP65 WP100 W110 WP120 WP135 WP140 WP150L WP185 WP200 WP220 WP240 W280 W330 WP400

#### **TANABE:**

HC-54A HC-64A HC-264(A) HC-64A HC-265A HC-277A LHC-277A H-64 H-64 H-73 H-74 H-273 H-274 H-373 H-374

#### **HAMWORTHY:**

2TF54

#### YANMAN:

SCION SCI2.5N SC20N SC30N SC40N

#### **PURIFIER & FRESH WATER GENERATOR**

#### A) Purifier

#### **MITSUBISHI SJ SERIES:**

Mitsubishi SJ2000 SJ3000 SJ4000 SJ10T SJ11T SJ12T SJ15T SJ16T etc

#### **ALPHA LEVEL SERIES