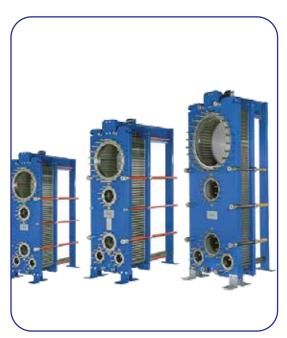

#### B) Fresh water generator – Plate heater exchange

#### PLATE HEATER EXCHANGER:

M10-MFM M15-MFM etc