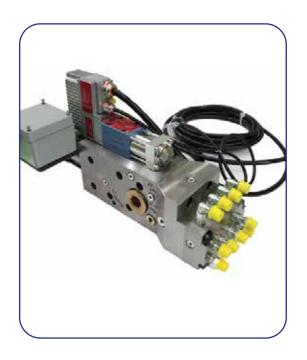

ore, China, Korea, Japan and Dubai and India.



### WHAT WE DO







- 墤 Specialize in Main Engine and Aux. Engine related works
- Total Solution for Alpha and Mechanical Lubricator
- Main Engine Pneumatic Maneuvering System
- Maintenance and Spares Supply
- trouble-shooting and Special Repair for Diesel Engine
- † Turbocharger and Spares Supply



### MAIN/AUX ENGINE SPARE SUPPLY









#### MAN B&W:

L/S26MC, L/S35MC, L/S42MC, L/S50MC, L/S60MC, L/S70MC; L16/24, L23/30, L23/30H, L28/32, L32/40ETC.

#### **SULZER:**

RLB(A) 56/66/76/90, RTA38/48/52/58/62/68RTA62U, 6RTA48, 6RLA56, 5RTA58

#### **DAIHATSU:**

DK20/DK22/DK28/DS28/DS32/DL19/DL20/DL22/DL24/DL25/DL26/DL28, 6PSHTC 30D, DC-17ETC.

#### **YANMAR:**

N18/N21/EY18/N330











## LUBRICATING SYSTEM (ALPHA/MECHANICAL)















### MARINE EQUIPMENT/ MACHINERY















### **TURBOCHARGER**

















## PNEUMATIC MANEUVERING SYSTEM FOR MAN B&W ENGINE







**HAEWON** 











## AIR COMPRESSOR PURIFIER & FRESH WATER GENERATOR

#### **AIR COMPRESSOR SPARE PARTS**

#### **SPEER:**

HL2/105 HL2/120 HL2/140 HL2/160 HV1/140 HV1/156 HV2/200 HV2/2 HV2/240 HV2/210

#### **HATLAPA:**

WP15L WP18L WP25L WP32L WP33L WP50L WP55 WP60 WP65 WP100 W110 WP120 WP135 WP140 WP150L WP185 WP200 WP220 WP240 W280 W330 WP400

#### **TANABE:**

HC-54A HC-64A HC-264(A) HC-64A HC-265A HC-277A LHC-277A H-64 H-64 H-73 H-74 H-273 H-274 H-373 H-374

#### **HAMWORTHY:**

2TF54

#### YANMAN:

SCION SCI2.5N SC20N SC30N SC40N

#### **PURIFIER & FRESH WATER GENERATOR**

#### A) Purifier

#### **MITSUBISHI SJ SERIES:**

Mitsubish