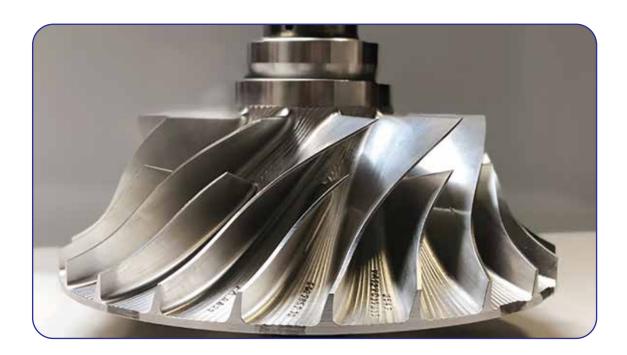

n Main Engine and Aux. Engine related works
- Total Solution for Alpha and Mechanical Lubricator
- Main Engine Pneumatic Maneuvering System
- Maintenance and Spares Supply
- trouble-shooting and Special Repair for Diesel Engine
- † Turbocharger and Spares Supply



### MAIN/AUX ENGINE SPARE SUPPLY









#### MAN B&W:

L/S26MC, L/S35MC, L/S42MC, L/S50MC, L/S60MC, L/S70MC; L16/24, L23/30, L23/30H, L28/32, L32/40ETC.

#### **SULZER:**

RLB(A) 56/66/76/90, RTA38/48/52/58/62/68RTA62U, 6RTA48, 6RLA56, 5RTA58

#### **DAIHATSU:**

DK20/DK22/DK28/DS28/DS32/DL19/DL20/DL22/DL24/DL25/DL26/DL28, 6PSHTC 30D, DC-17ETC.

#### **YANMAR:**

N18/N21/EY18/N330











## LUBRICATING SYSTEM (ALPHA/MECHANICAL)















### MARINE EQUIPMENT/ MACHINERY















### **TURBOCHARGER**

















## PNEUMATIC MANEUVERING SYSTEM FOR MAN B&W ENGINE







**HAEWON** 











## AIR COMPRESSOR PURIFIER & FRESH WATER GENERATOR

#### **AIR COMPRESSOR SPARE PARTS**

#### **SPEER:**

HL2/105 HL2/120 HL2/140 HL2/160 HV1/140 HV1/156 HV2/200 HV2/2 HV2/240 HV2/210

#### **HATLAPA:**

WP15L WP18L WP25L WP32L WP33L WP50L WP55 WP60 WP65 WP100 W110 WP120 WP135 WP140 WP150L WP185 WP200 WP220 WP240 W280 W330 WP400

#### **TANABE:**

HC-54A HC-64A HC-264(A) HC-64A HC-265A HC-277A LHC-277A H-64 H-64 H-73 H-74 H-273 H-274 H-373 H-374

#### **HAMWORTHY:**

2TF54

#### YANMAN:

SCION SCI2.5N SC20N SC30N SC40N

#### **PURIFIER & FRESH WATER GENERATOR**

#### A) Purifier

#### **MITSUBISHI SJ SERIES:**

Mitsubishi SJ2000 SJ3000 SJ4000 SJ10T SJ11T SJ12T SJ15T SJ16T etc

#### **ALPHA LEVEL SERIES:**