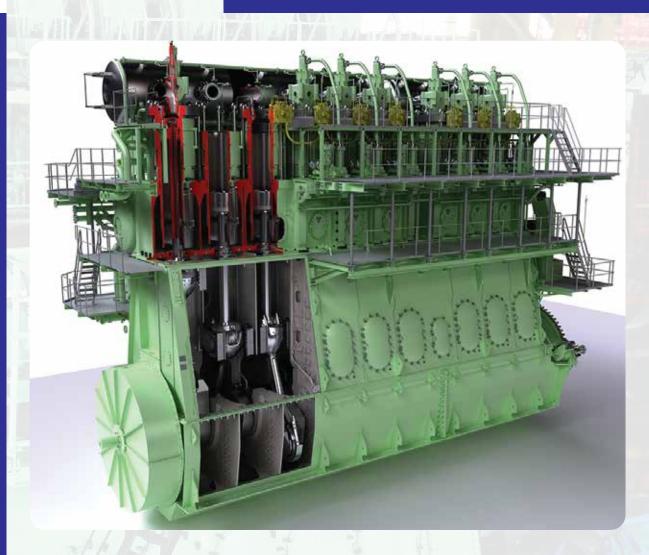

### MAIN/AUX ENGINE SPARE SUPPLY

#### MAN B&W:

L/S26MC, L/S35MC, L/S42MC, L/S50MC, L/S60MC, L/S70MC; L16/24, L23/30, L23/30H, L28/32, L32/40ETC.

#### **SULZER:**

RLB(A) 56/66/76/90, RTA38/48/52/58/62/68RTA62U, 6RTA48, 6RLA56, 5RTA58

#### **DAIHATSU:**

DK20/DK22/DK28/DS28/DS32/DL19/DL20/DL22/DL24/DL25/DL26/DL28, 6PSHTC 30D, DC-17ETC.

#### **YANMAR:**

N18/N21/EY18/N330