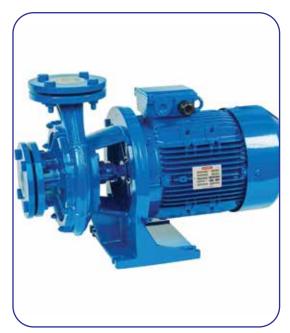

### WHAT WE DO







- 墤 Specialize in Main Engine and Aux. Engine related works
- Total Solution for Alpha and Mechanical Lubricator
- Main Engine Pneumatic Maneuvering System
- Maintenance and Spares Supply
- trouble-shooting and Special Repair for Diesel Engine
- † Turbocharger and Spares Supply



### MAIN/AUX ENGINE SPARE SUPPLY









#### MAN B&W:

L/S26MC, L/S35MC, L/S42MC, L/S50MC, L/S60MC, L/S70MC; L16/24, L23/30, L23/30H, L28/32, L32/40ETC.

#### **SULZER:**

RLB(A) 56/66/76/90, RTA38/48/52/58/62/68RTA62U, 6RTA48, 6RLA56, 5RTA58

#### **DAIHATSU:**

DK20/DK22/DK28/DS28/DS32/DL19/DL20/DL22/DL24/DL25/DL26/DL28, 6PSHTC 30D, DC-17ETC.

#### **YANMAR:**

N18/N21/EY18/N330











## LUBRICATING SYSTEM (ALPHA/MECHANICAL)















### MARINE EQUIPMENT/ MACHINERY















### **TURBOCHARGER**

















## PNEUMATIC MANEUVERING SYSTEM FOR MAN B&W ENGINE







**HAEWON** 











## AIR COMPRESSOR PURIFIER & FRESH WATER GENERATOR

#### **AIR COMPRESSOR SPARE PARTS**

#### **SPEER:**

HL2/105 HL2/120 HL2/140 HL2/160 HV1/140 HV1/156 HV2/200 HV2/2 HV2/240 HV2/210

#### **HATLAPA:**

WP15L WP18L WP25L WP32L WP33L WP50L WP55 WP60 WP65 WP100 W110 WP120 WP135 WP140 WP150L WP185 WP200 WP220 WP240 W280 W330 WP400

#### **TANABE:**

HC-54A HC-64A HC-264(A) HC-64A HC-265A HC-277A LHC-277A H-64 H-64 H-73 H-74 H-273 H-274 H-373 H-374

#### **HAMWORTHY:**

2TF54

#### YANMAN:

SCION SCI2.5N SC20N SC30N SC40N

#### **PURIFIER & FRESH WATER GENERATOR**

#### A) Purifier

#### **MITSUBISHI SJ SERIES:**

Mitsubishi SJ2000 SJ3000 SJ4000 SJ10T SJ11T SJ12T SJ15