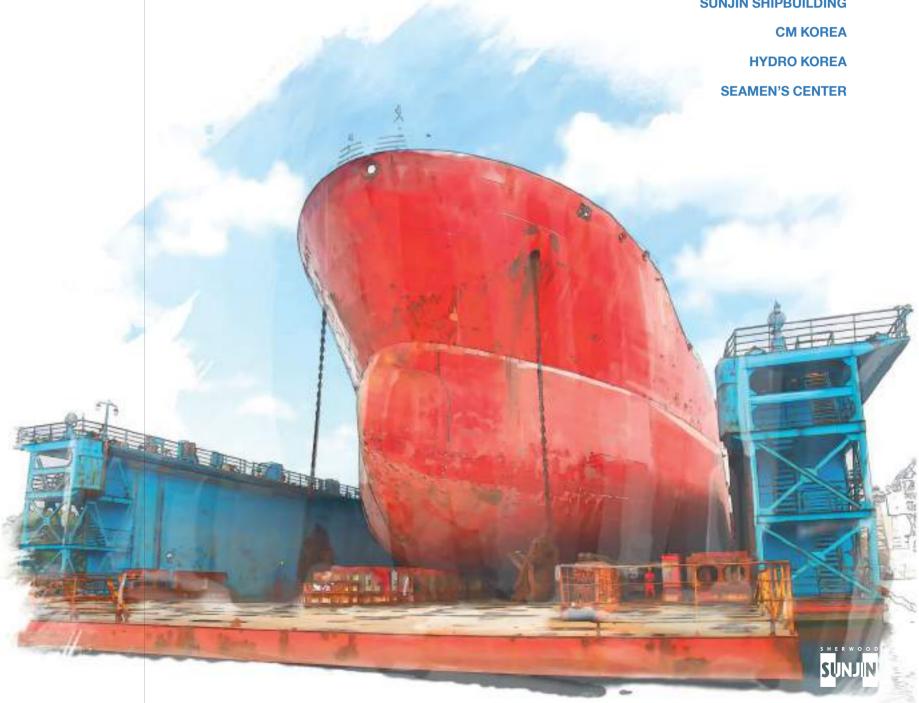

#### **SUNJIN SHIPBUILDING Co., Ltd.**

Shipyard for steel work and dry docking service #14, Daepyeongnam-ro 51beon-gil, Yeongdo-gu, Busan, Korea T: +82-51-414-8885, F: +82-51-415-3350 E-mail: shipbuild@suniincmk.com

#### **Company Info**

SUNJIN SHIPBUILDING has over the past five decades of experience in ship repair. We repair vessels for all maritime operations for shipping, fishing, public transport, defence and dredging. SUNJIN SHIPBUILDING has two dry docks of capacity for 90 meters long, 20 meters wide 3000 tons. We provide the customers with precise technical support and parts supply at the competitive condition in aspect of price, delivery time and quality. Responding to customer needs for over 50 years, we have developed a range of services with a quality that is recognized as second to none.

#### SUNJIN SHIPBUILING., LTD.

#14, Daepyeongnam-ro 51beon-gil, Yeongdo-gu, Busan, Korea T.+82-51-414-8885, F.+82-51-415-3350, E-mail:shipbuild@sunjincmk.com

Dry Docking Service History of 52 Years Tower Crane Hull Cleaning Works Hull Parts Works