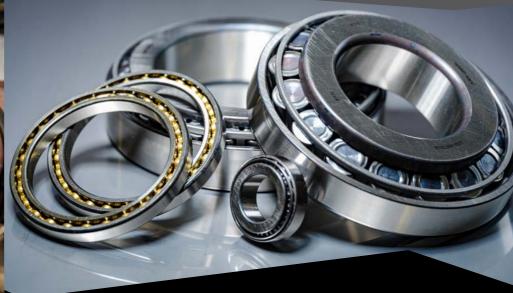

# Marine propulsion service company

Your partner for Stern tube seals & Marine propulsion parts & services

Our Ocean Seal stern tube seal spare

parts are Class Approved and made in

Europe to our own high specifications,

using FKM (commonly referred to as

Viton<sup>®</sup>) or HNBR (commonly referred

to as Perbunan S<sup>®</sup>). They fit lip seal

lubricated systems, including air seals.

Our Ocean Seal<sup>®</sup> stern tube seal spare

parts are compatible with all common maker systems. The materials we use for

our stern seals are suitable for both EAL

Our seals are offered with a complete

oils and mineral oil.

installation kit.

systems of all major brands of oil-