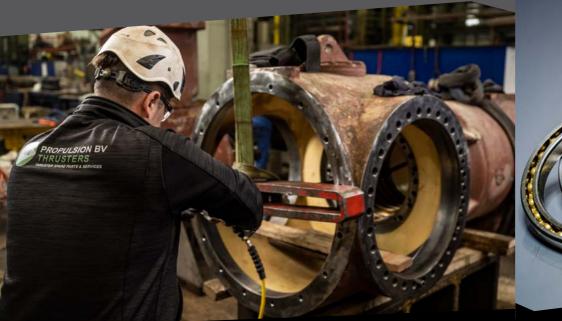

# **Propulsion Spare Parts**

We offer a range of propulsion thruster spare parts as part of our overall propulsion services, compatible with most bow, stern, and azimuth thruster systems. These may be included in your quotation unless you have your own spares to use already. We always begin with a free consultation, offering you advice to make sure you can make an educated decision on what you need.

## Our thruster spare parts

RM Propulsion offers thruster spare parts for bow, stern, and azimuth applications, as well as CPP and FPP systems. Thruster spare parts compatible with your system; Brand and typespecific kits with everything you need for a full overhaul, including: •OEM Bearings •Shims • Shaft seals •O-Rings •Gaskets

## We carry propulsion spare parts for systems from a wide range of

- manufacturers:
- •Berg® • Lips ®
- Brunvoll ® •Nakashima® • Rolls-Royce ®
- Jastram® •Kamewa<sup>®</sup>
- •Kamome®
- Kongsberg<sup>®</sup>
- •Schottel<sup>®</sup> • Ulstein ® • Wärtsilä ®